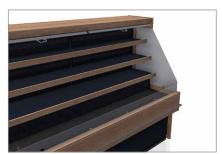

#### Flexible shelf set-up

Deli2Go can be used for any product, from cheese to pizzas, tapas, salads, pasta and much more thanks to its segmented shelves of different widths. This allows you to set it up exactly as you like, depending on the products you want to display. It goes without saying that thanks to thorough tests conducted in our own test lab, Smeva can guarantee a stable product core temperature that is suitable for the presentation of fresh products.

Flexible shelf set-up

Extra height

Night cover curtain (optional)