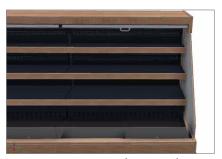

#### Sales-increasing presentation

Deli2Go is the tallest unit in our range. Its open look and design draw the eye to delicatessen like cheese, meat products and fresh meals. And since the products are displayed at eye level, consumers are enticed to make more impulse purchases. This spacious refrigerated wall cabinet allows you to showcase a wide range of fresh products.

#### Flexible shelf set-up

Deli2Go can be used for any product, from cheese to pizzas, tapas, salads, pasta and much more thanks to its segmented shelves of different widths. This allows you to set it up exactly as you like, depending on the products you want to display. It goes without saying that thanks to thorough tests conducted in our own test lab, Smeva can guarantee a stable product core temperature that is suitable for the presentation of fresh products.

Flexible shelf set-up

Extra height

Night cover curtain (optional)