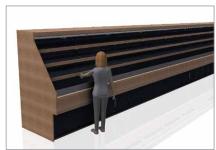

#### Sales-increasing presentation

Deli2Go is the tallest unit in our range. Its open look and design draw the eye to delicatessen like cheese, meat products and fresh meals. And since the products are displayed at eye level, consumers are enticed to make more impulse purchases. This spacious refrigerated wall cabinet allows you to showcase a wide range of fresh products.

# TECHNICAL SPECIFICATIONS:

| Model                                     | Deli2Go, raised semi-vertical refrigerated wall unit      |
|-------------------------------------------|-----------------------------------------------------------|
| Product temperature                       | -1 ↓ T ↑ +5 °C (3M1)                                      |
| Humidification temperature:               | -10 °C (at an ambient temperature of 20 °C)               |
| Cooling capacity                          | 1,100 W/m                                                 |
| Length                                    | 2,500 / 3,750 mm                                          |
| Height                                    | Minimum 1,889 mm                                          |
| Shelf presentation depth                  | 250 / 350 / 450 mm                                        |
| Bottom presentation depth                 | 770 mm                                                    |
| Bottom display platform inclination angle | 2°                                                        |
| Nominal voltage                           | 230 V, 50 Hz                                              |
| Lighting                                  | LED in lower compartment                                  |
| Technology                                | Forced air                                                |
| Version                                   | Remote                                                    |
| Coolant (variants available upon request) | R744/R448a/R449a/R134a                                    |
| Interior                                  | RAL lacquer / Optional decorated shelves                  |
| Exterior                                  | RAL lacquer / Closed bottom /<br>Various skirting options |