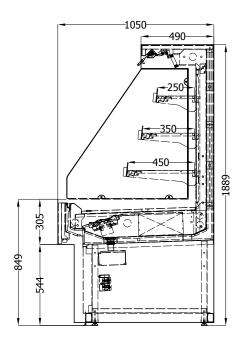

# TECHNICAL SPECIFICATIONS:

| Model                                     | Deli2Go, raised semi-vertical refrigerated wall unit      |
|-------------------------------------------|-----------------------------------------------------------|
| Product temperature                       | -1 ↓ T ↑ +5 °C (3M1)                                      |
| Humidification temperature:               | -10 °C (at an ambient temperature of 20 °C)               |
| Cooling capacity                          | 1,100 W/m                                                 |
| Length                                    | 2,500 / 3,750 mm                                          |
| Height                                    | Minimum 1,889 mm                                          |
| Shelf presentation depth                  | 250 / 350 / 450 mm                                        |
| Bottom presentation depth                 | 770 mm                                                    |
| Bottom display platform inclination angle | 2°                                                        |
| Nominal voltage                           | 230 V, 50 Hz                                              |
| Lighting                                  | LED in lower compartment                                  |
| Technology                                | Forced air                                                |
| Version                                   | Remote                                                    |
| Coolant (variants available upon request) | R744/R448a/R449a/R134a                                    |
| Interior                                  | RAL lacquer / Optional decorated shelves                  |
| Exterior                                  | RAL lacquer / Closed bottom /<br>Various skirting options |